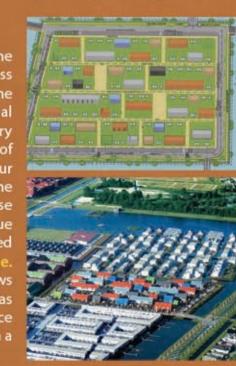

#### Hagen island MVRDV

Den Haag - Netherlands. 2002

The Hagen Island creates within the archipelago a relatively less expensive housing category. The economic constraints for this social housing development were very tight. Typically this results in rows of 12 to 20 prefab units. This way four long boring "bars" would fit on the island. By cutting and splitting these bars, a more open, garden-esque environment appeared. It increased social diversification and mixage The enormous series of cross-views increase communication, open areas and social opportunities, and reduce the claustrophobia existent in such a compact area.